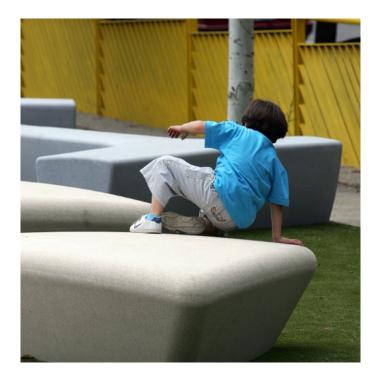

*Extasi* is an urban element made from concrete with a triangular shape and rounded edges. Despite being designed for installation outdoor, it projects the warmth of an indoor area.

Concrete | 🗹 165 cm | 📥 1420 kg | 🖞 5

# 1. Backless bench

| Extasi               |                         |                   |               |
|----------------------|-------------------------|-------------------|---------------|
| Dimensiones          |                         | 165 x 152 x 45 cm |               |
| Weight               |                         | 1420 kg           |               |
| 1.1 General features |                         |                   |               |
| Material             | Concrete                | Fixing            | Free-standing |
| Finish               | Etched and waterproofed |                   |               |
| Colours              |                         |                   |               |
|                      | GR. Grey                | NG. Black         | BL. White     |
|                      |                         |                   |               |
|                      | CA. Grey CA             | RA. Red           | BG. Beige     |