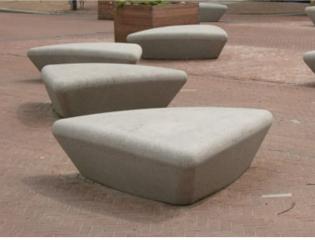

#### Origin

This element belongs to the collection of "New benches for the Gran Via in Barcelona" represented by *Extasi*, *Boomerang*, *Puff*, *Cargol* and *Desert*. Each of these elements has a singular geometry, and their shapes and dimensions evoke different situations. *Puff* and *Extasi* evoke the privacy of the home, *Boomerang* reminds us of flying objects, while *Cargol* elicits the world of animals and *Desert* the universe of minerals. Each of them stimulate the imagination and awaken the senses in their own way.

## Aggregations