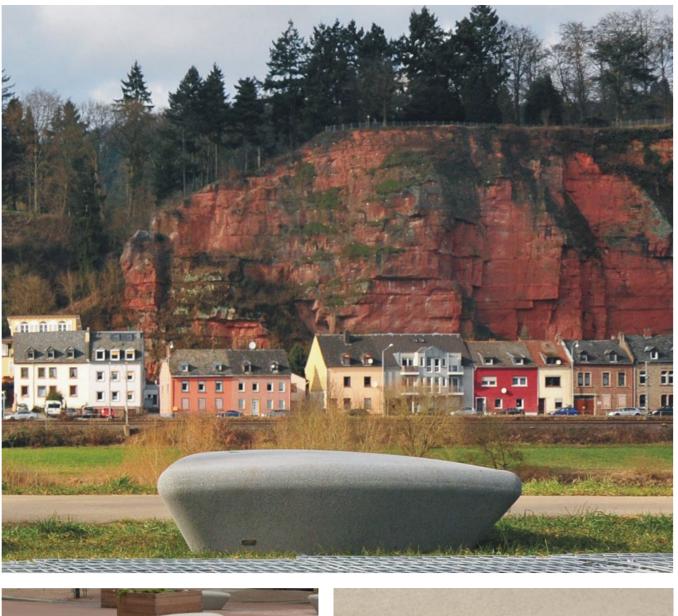

*Extasi* is an urban element made from concrete with a triangular shape and rounded edges. Despite being designed for installation outdoor, it projects the warmth of an indoor area.

Concrete | 🗹 165 cm | 📥 1420 kg | 🖞 5

# 1. Backless bench

| Extasi               |                         |                   |               |
|----------------------|-------------------------|-------------------|---------------|
| Dimensiones          |                         | 165 x 152 x 45 cm |               |
| Weight               |                         | 1420 kg           |               |
| 1.1 General features |                         |                   |               |
| Material             | Concrete                | Fixing            | Free-standing |
| Finish               | Etched and waterproofed |                   |               |
| Colours              |                         |                   |               |
|                      | GR. Grey                | NG. Black         | BL. White     |
|                      |                         |                   |               |
|                      | CA. Grey CA             | RA. Red           | BG. Beige     |