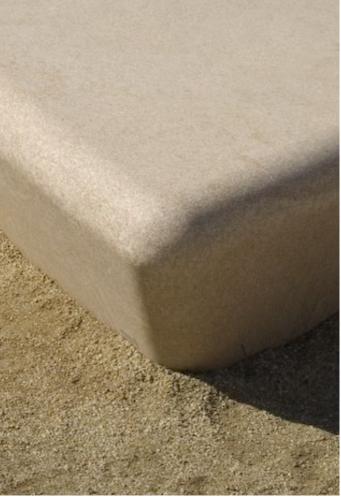

*Extasi* is an urban element made from concrete with a triangular shape and rounded edges. Despite being designed for installation outdoor, it projects the warmth of an indoor area.

Concrete | 🗹 165 cm | 📥 1420 kg | 🖞 5

#### Material

Non-reinforced dry-mix concrete with a stripped finish, in the *Escofet* catalogue standard chart colours.

# 1. Backless bench

| Extasi               |                         |                   |               |
|----------------------|-------------------------|-------------------|---------------|
| Dimensiones          |                         | 165 x 152 x 45 cm |               |
| Weight               |                         | 1420 kg           |               |
| 1.1 General features |                         |                   |               |
| Material             | Concrete                | Fixing            | Free-standing |
| Finish               | Etched and waterproofed |                   |               |
| Colours              |                         |                   |               |
|                      | GR. Grey                | NG. Black         | BL. White     |
|                      |                         |                   |               |
|                      | CA. Grey CA             | RA. Red           | BG. Beige     |