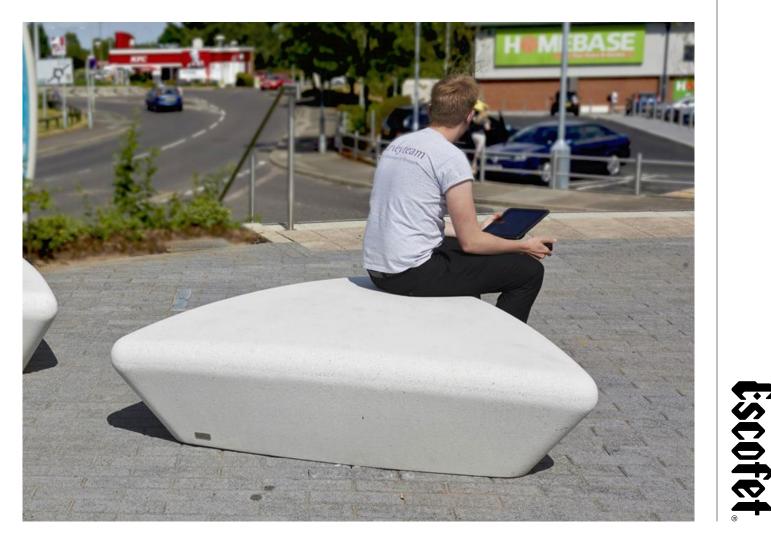

*Extasi* is an urban element made from concrete with a triangular shape and rounded edges. Despite being designed for installation outdoor, it projects the warmth of an indoor area.

Concrete | 🗹 165 cm | 📥 1420 kg | 🖞 5

# 1. Backless bench

| Extasi               |                         |                   |               |
|----------------------|-------------------------|-------------------|---------------|
| Dimensiones          |                         | 165 x 152 x 45 cm |               |
| Weight               |                         | 1420 kg           |               |
| 1.1 General features |                         |                   |               |
| Material             | Concrete                | Fixing            | Free-standing |
| Finish               | Etched and waterproofed |                   |               |
| Colours              |                         |                   |               |
|                      | GR. Grey                | NG. Black         | BL. White     |
|                      |                         |                   |               |
|                      | CA. Grey CA             | RA. Red           | BG. Beige     |