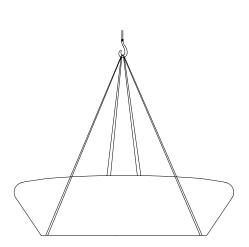

| 165 x 152 x 45 cm |               |
| Weight               |                         | 1420 kg           |               |
| 1.1 General features |                         |                   |               |
| Material             | Concrete                | Fixing            | Free-standing |
| Finish               | Etched and waterproofed |                   |               |
| Colours              |                         |                   |               |
|                      | GR. Grey                | NG. Black         | BL. White     |
|                      |                         |                   |               |
|                      | CA. Grey CA             | RA. Red           | BG. Beige     |

### 1.2 Installation system

Hoisting (W=1420 kg)





EXTASI



#### Extasi

EXTASI



## Aggregations







#### Warranty

#### 5 years in all its components.

The names, trademarks and industrial models of the products have been logged in the corresponding registers. The technical information provided by Escofet about its products can be modified without prior notice.

Escofet 1886 S.A Head office and production

Montserrat, 162 E 08760 Martorell Barcelona - España T. 0034 937 737 150 F. 0034 937 737 151

info@escofet.com www.escofet.com

Follow us