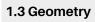

# 1. Backless bench

| Extasi               |                         |                   |               |
|----------------------|-------------------------|-------------------|---------------|
| Dimensiones          |                         | 165 x 152 x 45 cm |               |
| Weight               |                         | 1420 kg           |               |
| 1.1 General features |                         |                   |               |
| Material             | Concrete                | Fixing            | Free-standing |
| Finish               | Etched and waterproofed |                   |               |
| Colours              |                         |                   |               |
|                      | GR. Grey                | NG. Black         | BL. White     |
|                      |                         |                   |               |
|                      | CA. Grey CA             | RA. Red           | BG. Beige     |