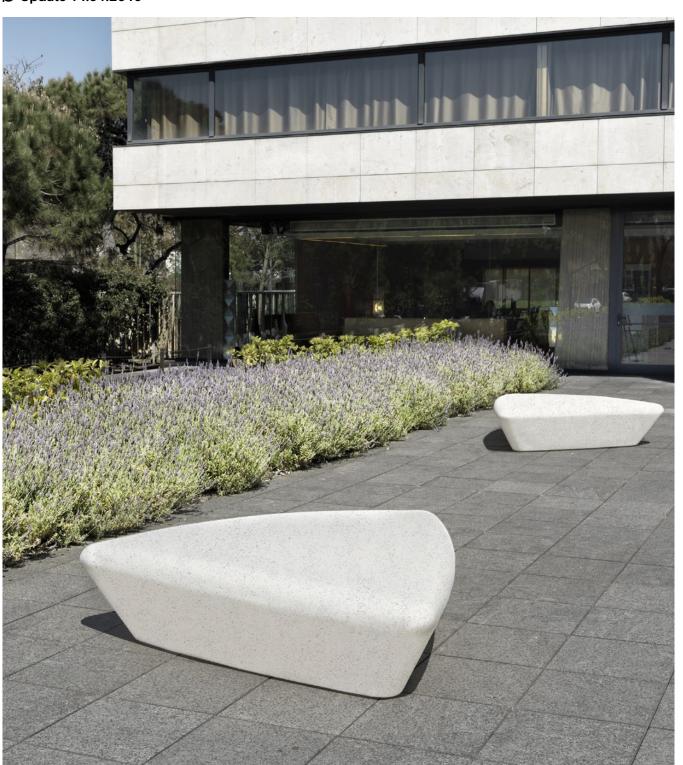

*Extasi* is an urban element made from concrete with a triangular shape and rounded edges. Despite being designed for installation outdoor, it projects the warmth of an indoor area.

Concrete | 🗹 165 cm | 📥 1420 kg | 🖞 5

# 1. Backless bench

| Extasi               |                         |                   |               |
|----------------------|-------------------------|-------------------|---------------|
| Dimensiones          |                         | 165 x 152 x 45 cm |               |
| Weight               |                         | 1420 kg           |               |
| 1.1 General features |                         |                   |               |
| Material             | Concrete                | Fixing            | Free-standing |
| Finish               | Etched and waterproofed |                   |               |
| Colours              |                         |                   |               |
|                      | GR. Grey                | NG. Black         | BL. White     |
|                      |                         |                   |               |
|                      | CA. Grey CA             | RA. Red           | BG. Beige     |