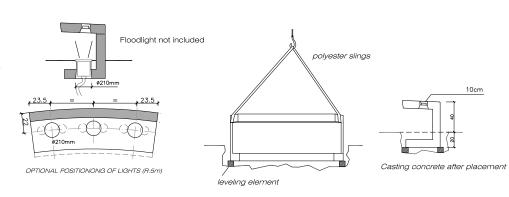

## 1.2 Installation system

## Hoisting

(P=500 kg)

### Installation

Prepare ground as graphic. Place a base with blocks of leveling and concreting.

A. Glass lenses