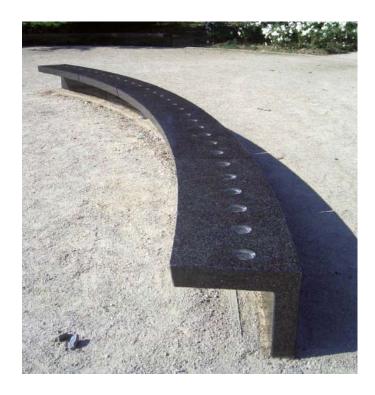

Villette is a singular modular bench design that stands out in its surroundings due to the light movement of its circular layout. The glass lenses embedded in the surface of the seat reflect the sunlight or light up at night. When optionally accompanied by light from the earth, giving it a buoyant effect, at night it is converted into a highly effective visual element that traces an arc of light suspended in space.

#### Material

This backless bench is supplied in reinforced concrete, in the *Escofet* standard chart colour in polished and water-repellent finishes or etched and waterproofed, and with fused glass lenses embedded on the top surface of the seat. Optional inclusion of light projectors at the base which light up the bottom of the seat.