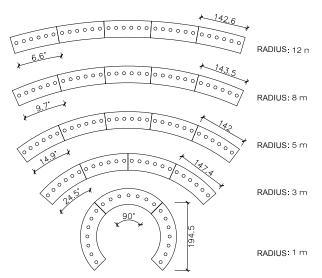

#### 1.3 Geometría

### Villette

### Design

Its "C"-shaped cross-section has a part which rests on the foundation slab embedded beneath the paving. It has cavities for housing the optional projectors (which are not provided) embedded in the paving. The *Villette* design has been included in the collection since 1982, with up to nine new layouts with different curve radii, and a straight model.

#### Installation

Supplied as a self-standing backless bench that rests on a slab placed beneath the paving, at a certain level in keeping with the paving thickness.

Benches may be added to form wide arcs with a constant or variable radius, for adaptation to different urban situations.