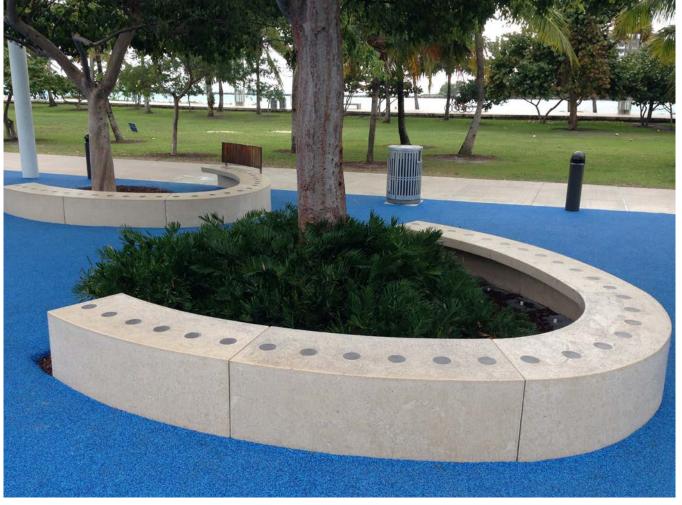

Villette is a singular modular bench design that stands out in its surroundings due to the light movement of its circular layout. The glass lenses embedded in the surface of the seat reflect the sunlight or light up at night. When optionally accompanied by light from the earth, giving it a buoyant effect, at night it is converted into a highly effective visual element that traces an arc of light suspended in space.

### Design

Its "C"-shaped cross-section has a part which rests on the foundation slab embedded beneath the paving. It has cavities for housing the optional projectors (which are not provided) embedded in the paving. The *Villette* design has been included in the collection since 1982, with up to nine new layouts with different curve radii, and a straight model.

#### Installation

Supplied as a self-standing backless bench that rests on a slab placed beneath the paving, at a certain level in keeping with the paving thickness.

Benches may be added to form wide arcs with a constant or variable radius, for adaptation to different urban situations.