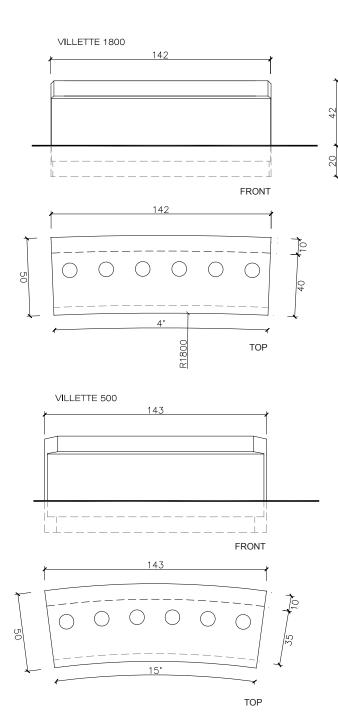

# 1. Modular

| Villette             |                                                     | Recto                             | Curvos                            |
|----------------------|-----------------------------------------------------|-----------------------------------|-----------------------------------|
| Dimensions           |                                                     | 190 x 50 x 42 (60)cm              | according to model                |
| Weight               |                                                     | 500 kg                            | 500 kg                            |
| 1.1 General features |                                                     |                                   |                                   |
| Material             | Reinforced concrete<br>Glass lenses                 | Fixing                            | Embedded in the pavement          |
| Finish               | Etched and waterproofed / Polished and waterproofed |                                   |                                   |
| Colours              |                                                     |                                   |                                   |
|                      | GR. Grey<br>GR P. Polished Grey                     | NG. Black<br>NG P. Polished Black | BL. White<br>BL P. Polished White |
|                      | CA. CA Grey CA P. Polished CA Grey                  | RA. Red<br>RA P. Polished Red     | BG. Beige<br>BG P. Polished Beige |
|                      |                                                     |                                   |                                   |

#### 1.3 Geometría

### Villette