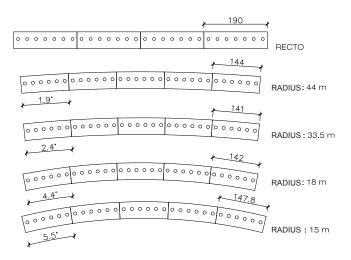

#### 1.3 Geometría

### Villette

### Design

Its "C"-shaped cross-section has a part which rests on the foundation slab embedded beneath the paving. It has cavities for housing the optional projectors (which are not provided) embedded in the paving. The *Villette* design has been included in the collection since 1982, with up to nine new layouts with different curve radii, and a straight model.

#### Installation

Supplied as a self-standing backless bench that rests on a slab placed beneath the paving, at a certain level in keeping with the paving thickness.

Benches may be added to form wide arcs with a constant or variable radius, for adaptation to different urban situations.