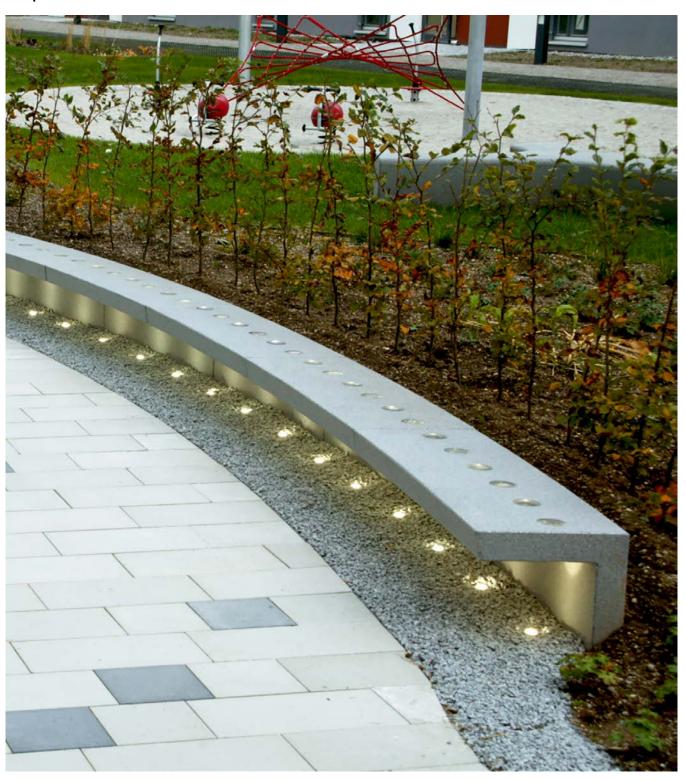

Villette is a singular modular bench design that stands out in its surroundings due to the light movement of its circular layout. The glass lenses embedded in the surface of the seat reflect the sunlight or light up at night. When optionally accompanied by light from the earth, giving it a buoyant effect, at night it is converted into a highly effective visual element that traces an arc of light suspended in space.

#### Material

This backless bench is supplied in reinforced concrete, in the *Escofet* standard chart colour in polished and water-repellent finishes or etched and waterproofed, and with fused glass lenses embedded on the top surface of the seat. Optional inclusion of light projectors at the base which light up the bottom of the seat.

#### Installation

Supplied as a self-standing backless bench that rests on a slab placed beneath the paving, at a certain level in keeping with the paving thickness.

Benches may be added to form wide arcs with a constant or variable radius, for adaptation to different urban situations.