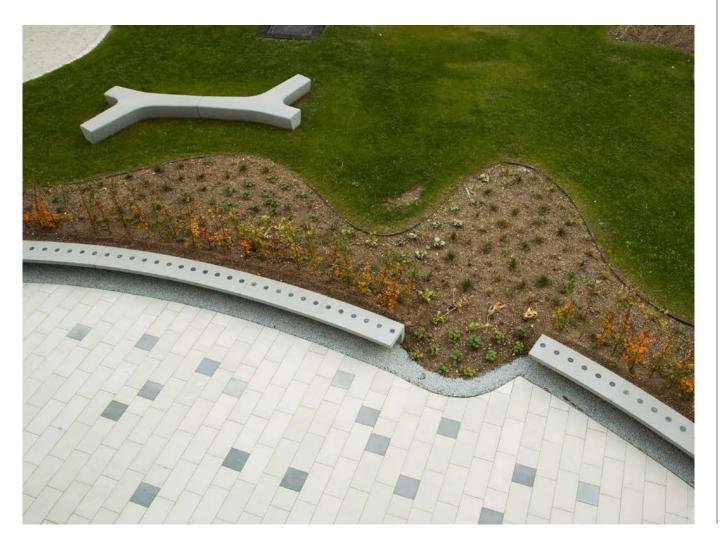

#### Installation

Supplied as a self-standing backless bench that rests on a slab placed beneath the paving, at a certain level in keeping with the paving thickness.

Benches may be added to form wide arcs with a constant or variable radius, for adaptation to different urban situations.