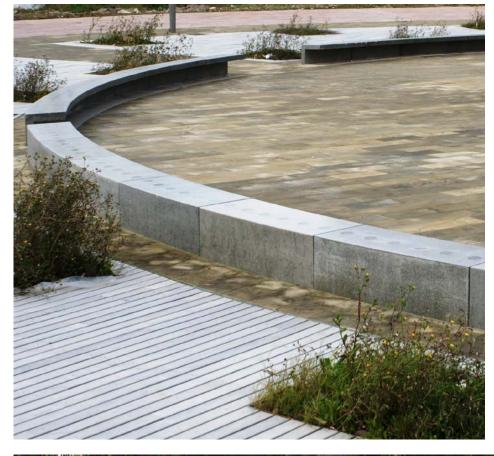

### Design

Its "C"-shaped cross-section has a part which rests on the foundation slab embedded beneath the paving. It has cavities for housing the optional projectors (which are not provided) embedded in the paving. The *Villette* design has been included in the collection since 1982, with up to nine new layouts with different curve radii, and a straight model.

#### Installation

Supplied as a self-standing backless bench that rests on a slab placed beneath the paving, at a certain level in keeping with the paving thickness.

Benches may be added to form wide arcs with a constant or variable radius, for adaptation to different urban situations.