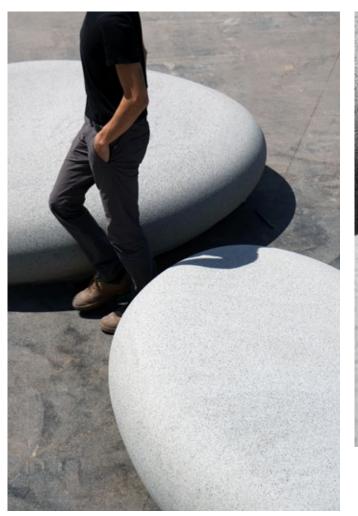

*Petra* is a collection of three concrete pieces of different sizes and organic shapes that evoke the nature of stones eroded by water. Designed as community seats to blend into public space or locations with scenic value. As an isolated element or combined in groups, they create recreational meeting points and stimulate communication, movement and a safe way for children to play. PETRA

### Origen

Developed in response to the tactical urban planning interests of timing and also to discourage vehicle access to quiet public spaces. Incorporate the concept of a playable city encouraging sociability and motor learning.