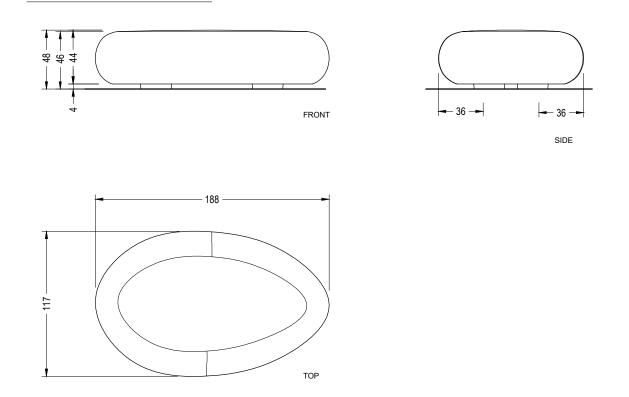

. Tightly screw the 2 stud bolts Din 931 M16 x<br>140 mm. Center and caulk the bench foot all around. |                         |                   |                   |
| Petra XS                                                                                                                                                                                                                                 |                         | Petra S           | Petra L           |
| 933<br>4<br>4<br>4<br>4<br>4<br>4<br>4<br>4<br>4<br>4<br>4<br>4<br>4                                                                                                                                                                     | polyester slings        | polyester slings  | polyester slings  |

X

Ø40mm

### Petra S



### Petra L





ETRA

**Escofet** 

### 1.3 Geometry

### Petra XS



PETRA

**Escotet** 







# PETRA



### Warranty

### 5 years in concrete elements

The names, trademarks and industrial models of the products have been logged in the corresponding registers. The technical information provided by Escofet about its products can be modified without prior notice.

Escofet 1886 S.A Oficina central y producción

Montserrat, 162 E 08760 Martorell Barcelona - España T. 0034 937 737 150 F. 0034 937 737 151

info@escofet.com
www.escofet.com