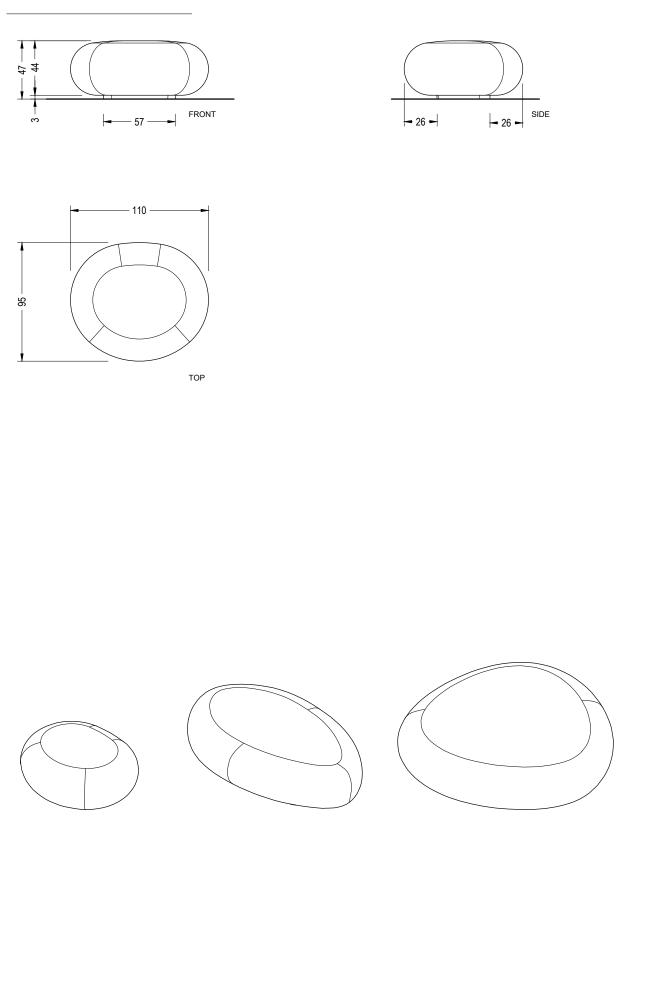

### Petra XS

PETRA

**Escotet** 

### 1.3 Geometry

# 1. Backless Bench

**Escofet** 

| Petra                                                                                                                                                                                                                                    | XS                      | S                 | L                 |
|------------------------------------------------------------------------------------------------------------------------------------------------------------------------------------------------------------------------------------------|-------------------------|-------------------|-------------------|
| Dimensions                                                                                                                                                                                                                               | 110 x 95 x 47 cm        | 188 x 117 x 48 cm | 195 x 192 x 50 cm |
| Weight                                                                                                                                                                                                                                   | 728 kg                  | 1366 kg           | 2027 kg           |
| 1.1 General features                                                                                                                                                                                                                     |                         |                   |                   |
| Material                                                                                                                                                                                                                                 | Concrete                | Fixing            | Free-standing     |
| Finish                                                                                                                                                                                                                                   | Etched and waterproofed |                   |                   |
| Colours                                                                                                                                                                                                                                  |                         |                   |                   |
|                                                                                                                                                                                                                                          | GR. Grey                | NG. Black         | BL. White         |
|                                                                                                                                                                                                                                          |                         |                   |                   |
|                                                                                                                                                                                                                                          | <b>CA.</b> CA Grey      | RA. Red           | BG. Beige         |
| 1.2 Installation system                                                                                                                                                                                                                  |                         |                   |                   |
| Hoisting<br>P= 728 kg /1366 kg / 2027 kg<br>Installation<br>Petra XS: Drill pavement Ø40 x 180 mm and fill with resin or fat morter. Tightly screw the 2 stud bolts Din 931 M16 x<br>140 mm. Center and caulk the bench foot all around. |                         |                   |                   |
| Petra XS                                                                                                                                                                                                                                 |                         | Petra S           | Petra L           |
| 933<br>4<br>4<br>4<br>4<br>4<br>4<br>4<br>4<br>4<br>4<br>4<br>4<br>4                                                                                                                                                                     | polyester slings        | polyester slings  | polyester slings  |