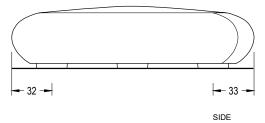

### Petra L

ETRA

**Escofet** 

### 1.3 Geometry

# 1. Backless Bench

**Escofet** 

| Petra                                                                                                                                                                                                                                    | XS                      | S                 | L                 |
|------------------------------------------------------------------------------------------------------------------------------------------------------------------------------------------------------------------------------------------|-------------------------|-------------------|-------------------|
| Dimensions                                                                                                                                                                                                                               | 110 x 95 x 47 cm        | 188 x 117 x 48 cm | 195 x 192 x 50 cm |
| Weight                                                                                                                                                                                                                                   | 728 kg                  | 1366 kg           | 2027 kg           |
| 1.1 General features                                                                                                                                                                                                                     |                         |                   |                   |
| Material                                                                                                                                                                                                                                 | Concrete                | Fixing            | Free-standing     |
| Finish                                                                                                                                                                                                                                   | Etched and waterproofed |                   |                   |
| Colours                                                                                                                                                                                                                                  |                         |                   |                   |
|                                                                                                                                                                                                                                          | GR. Grey                | NG. Black         | BL. White         |
|                                                                                                                                                                                                                                          |                         |                   |                   |
|                                                                                                                                                                                                                                          | <b>CA.</b> CA Grey      | RA. Red           | BG. Beige         |
| 1.2 Installation system                                                                                                                                                                                                                  |                         |                   |                   |
| Hoisting<br>P= 728 kg /1366 kg / 2027 kg<br>Installation<br>Petra XS: Drill pavement Ø40 x 180 mm and fill with resin or fat morter. Tightly screw the 2 stud bolts Din 931 M16 x<br>140 mm. Center and caulk the bench foot all around. |                         |                   |                   |
| Petra XS                                                                                                                                                                                                                                 |                         | Petra S           | Petra L           |
| 933<br>4<br>4<br>4<br>4<br>4<br>4<br>4<br>4<br>4<br>4<br>4<br>4<br>4                                                                                                                                                                     | polyester slings        | polyester slings  | polyester slings  |