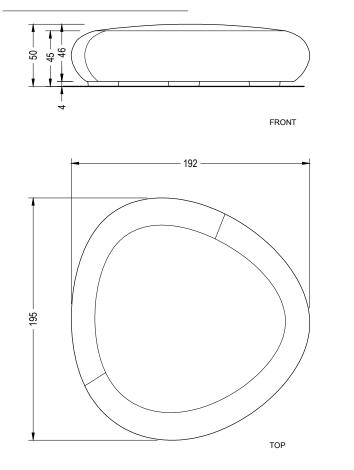

### Petra L

ETRA

**Escofet** 

### 1.3 Geometry

# 1. Backless Bench

**Escofet** 

| Petra                                                                                                                                                                                                                                    | XS                      | S                 | L                 |
|------------------------------------------------------------------------------------------------------------------------------------------------------------------------------------------------------------------------------------------|-------------------------|-------------------|-------------------|
| Dimensions                                                                                                                                                                                                                               | 110 x 95 x 47 cm        | 188 x 117 x 48 cm | 195 x 192 x 50 cm |
| Weight                                                                                                                                                                                                                                   | 728 kg                  | 1366 kg           | 2027 kg           |
| 1.1 General features                                                                                                                                                                                                                     |                         |                   |                   |
| Material                                                                                                                                                                                                                                 | Concrete                | Fixing            | Free-standing     |
| Finish                                                                                                                                                                                                                                   | Etched and waterproofed |                   |                   |
| Colours                                                                                                                                                                                                                                  |                         |                   |                   |
|                                                                                                                                                                                                                                          | GR. Grey                | NG. Black         | BL. White         |
|                                                                                                                                                                                                                                          |                         |                   |                   |
|                                                                                                                                                                                                                                          | <b>CA.</b> CA Grey      | RA. Red           | BG. Beige         |
| 1.2 Installation system                                                                                                                                                                                                                  |                         |                   |                   |
| Hoisting<br>P= 728 kg /1366 kg / 2027 kg<br>Installation<br>Petra XS: Drill pavement Ø40 x 180 mm and fill with resin or fat morter. Tightly screw the 2 stud bolts Din 931 M16 x<br>140 mm. Center and caulk the bench foot all around. |                         |                   |                   |
| Petra XS                                                                                                                                                                                                                                 |                         | Petra S           | Petra L           |
| 933<br>4<br>4<br>4<br>4<br>4<br>4<br>4<br>4<br>4<br>4<br>4<br>4<br>4                                                                                                                                                                     | polyester slings        | polyester slings  | polyester slings  |