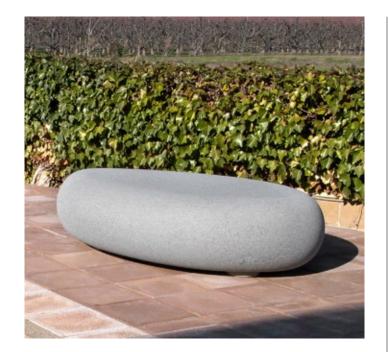

*Petra* is a collection of three concrete pieces of different sizes and organic shapes that evoke the nature of stones eroded by water. Designed as community seats to blend into public space or locations with scenic value. As an isolated element or combined in groups, they create recreational meeting points and stimulate communication, movement and a safe way for children to play. PETRA

Design

Using oblong geometry and with their entire surface lightly curved, the *Petra S* and *Petra L* models are light inside to reduce weight.