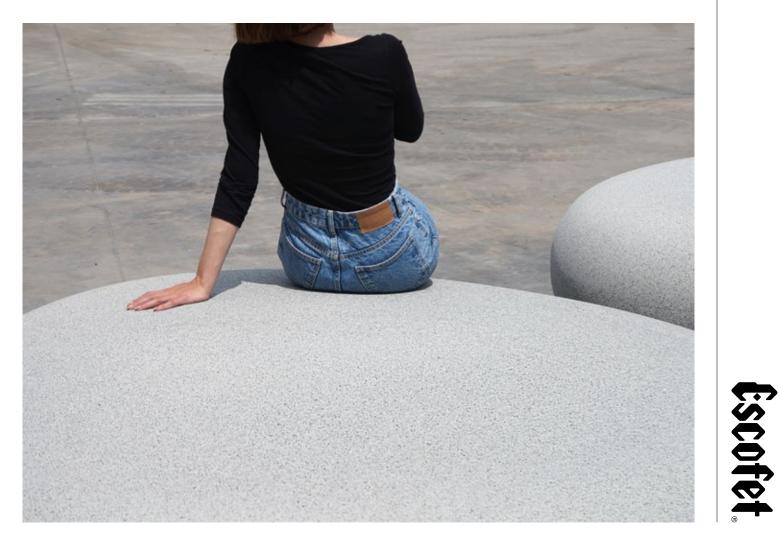

*Petra* is a collection of three concrete pieces of different sizes and organic shapes that evoke the nature of stones eroded by water. Designed as community seats to blend into public space or locations with scenic value. As an isolated element or combined in groups, they create recreational meeting points and stimulate communication, movement and a safe way for children to play. PETRA

Design

Using oblong geometry and with their entire surface lightly curved, the *Petra S* and *Petra L* models are light inside to reduce weight.