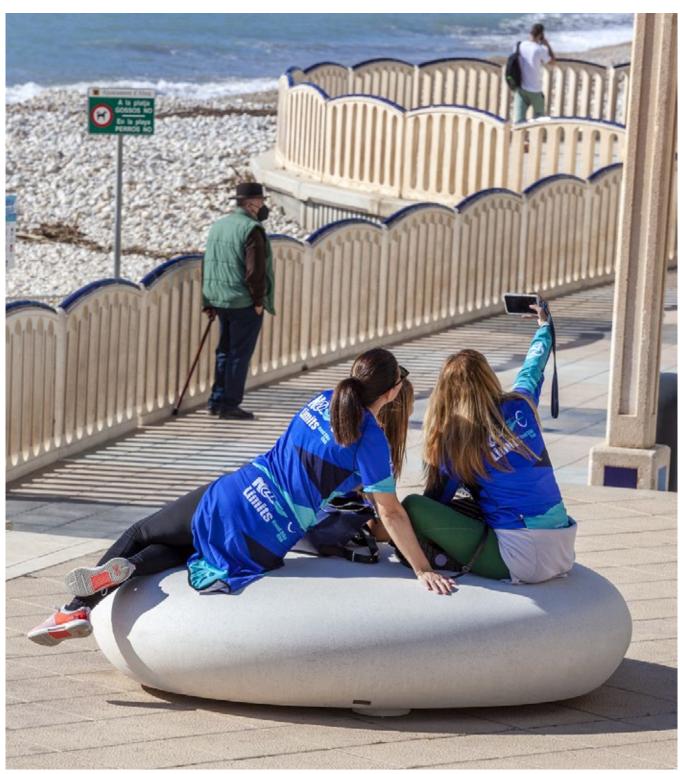

Design

Using oblong geometry and with their entire surface lightly curved, the *Petra S* and *Petra L* models are light inside to reduce weight.

## Installation

Petra XS resting on the paving, and anchored with three screws threaded through sleeves recessed in base. Petra S and Petra L attached by using two slings, installation is as simple as suspending them over a pavement, compacted sand or a grass lawn, with no need for anchoring. The recessed base allows the slings to pass through for loading and unloading.