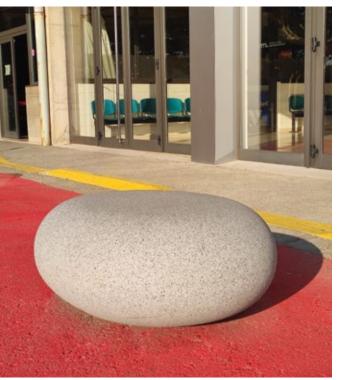

*Petra* is a collection of three concrete pieces of different sizes and organic shapes that evoke the nature of stones eroded by water. Designed as community seats to blend into public space or locations with scenic value. As an isolated element or combined in groups, they create recreational meeting points and stimulate communication, movement and a safe way for children to play. PETRA

Design

Using oblong geometry and with their entire surface lightly curved, the *Petra S* and *Petra L* models are light inside to reduce weight.

### Material

Molded concrete without reinforcement, speckled finish and in colors from the standard *Escofet* chart.