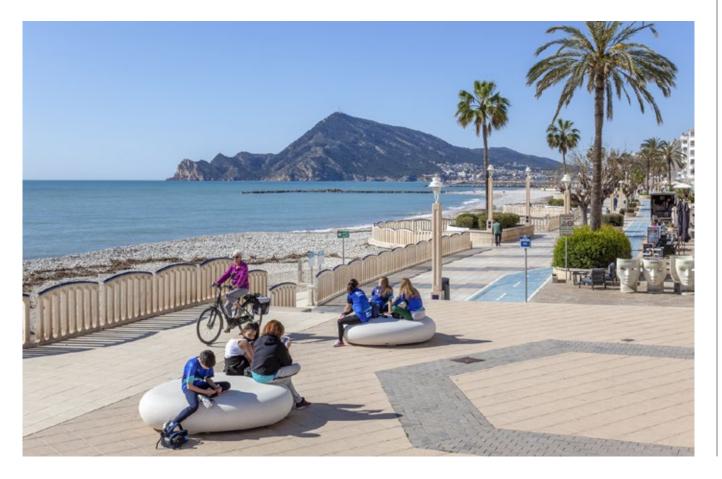

*Petra* is a collection of three concrete pieces of different sizes and organic shapes that evoke the nature of stones eroded by water. Designed as community seats to blend into public space or locations with scenic value. As an isolated element or combined in groups, they create recreational meeting points and stimulate communication, movement and a safe way for children to play. PETRA

### Origen

Developed in response to the tactical urban planning interests of timing and also to discourage vehicle access to quiet public spaces. Incorporate the concept of a playable city encouraging sociability and motor learning.